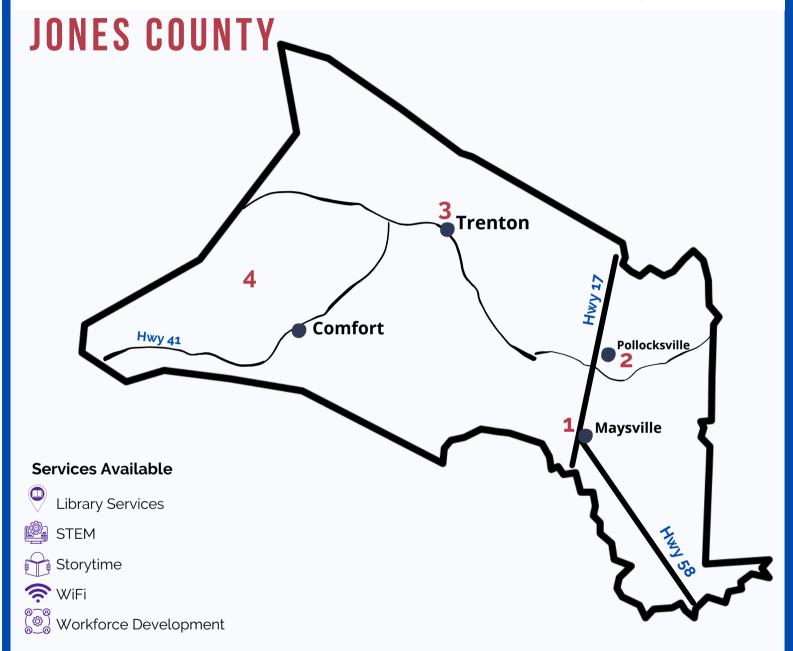

Neuse Regional Libraries DIGITAL RESOURCE ROVER ROUTE SCHEDULE

- 1. Piggly Wiggly Maysville
- 2. Filling Station Pollocksville
- 3. Trenton One-Stop Trenton
- 4. Grandpa's Store & Grill Pink Hill

## ROVER PROVER

Neuse Regional Libraries' mobile library will be making stops as listed at the following Jones County locations.

| Stop Location                       | Scheduled Stop Time | 2022 Dates                             |
|-------------------------------------|---------------------|----------------------------------------|
| Piggly Wiggly - Maysville           | 10:00 AM - 11:00 AM | April 14, May 26,<br>June 16, July 28, |
| Filling Station - Pollocksville     | 11:30 AM - 12:30 PM | August 18, September 8,                |
| Trenton One Stop - Trenton          | 1:00 PM - 2:00 PM   | September 29,<br>October 20, &         |
| Grandpa's Store & Grill - Pink Hill | 2:30 PM - 3:30 PM   | November 10                            |